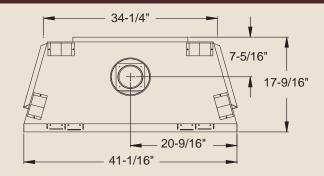

# TECHNICAL INFORMATION

Max. Btu Input: 28,000 BTU/HR

Ignition System: Standing Pilot or Signature Command™ System

Gas Type: Natural or LP

Flue Type: Simpson Dura-Vent, Selkirk Metalbestos, MetalFab

Termination: Top vent

Clearance to Flue for interior: 3" Top 1" Bottom and Sides

Clearance to Flue for Outside Wall: 1"

Clearance to Fireplace: 1"

Minimum Vent Height Before Elbow: 12"

**CSA Design Certified** 